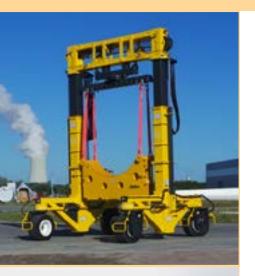

## **Combi-MG**Combilift Mobile Gantry

## Efficient Solution for Over Sized & Out of Gauge Loads

- The Combi-MG allows for increased storage with reduced aisle widths of just 5' (1.5m)
- Available in V3800 Kubota Diesel engine and LP Gas option
- Multi-directional, 6 steering options
- Overall dimensions can be customised to suit the customers application
- Side shift 200"/5080mm. Full side shift from left to right increases storage and flexibility

## **Combi-MG Advantages:**

- Independent telescopic for maximum lift whilst also capable of passing under low heights
- Independent lift allows lifting and lowering of coil/load
- Rotating C-Hook for handling coils in both directions and rotating, manual or automatic option
- Rated lift capacity from 20t to 80t