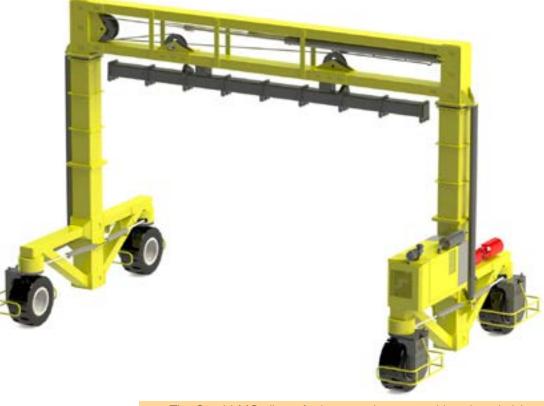

## **Combi-MG**Combilift Mobile Gantry

## Efficient Solution for Over Sized & Out of Gauge Loads

- The Combi-MG allows for increased storage with reduced aisle widths of just 5' (1.5m)
- Available in V3800 Kubota Diesel engine and LP Gas option
- Multi-directional, 6 steering options
- Overall dimensions can be customised to suit the customers application
- Side shift 200"/5080mm. Full side shift from left to right increases storage and flexibility

## **Combi-MG Advantages:**

- Independent telescopic for maximum lift whilst also capable of passing under low heights
- Independent lift allows lifting and lowering of coil/load
- Rotating C-Hook for handling coils in both directions and rotating, manual or automatic option
- Rated lift capacity from 20t to 80t