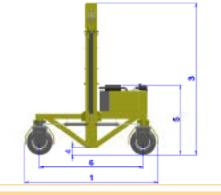

www.combilift.com

| STANDARD BUILD *CUSTOMIZATION AVAILABLE |                                     | Metric                                 |                                  | Imperial                        |                               |
|-----------------------------------------|-------------------------------------|----------------------------------------|----------------------------------|---------------------------------|-------------------------------|
|                                         |                                     | Combi-MG                               | Combi-MG-T                       | Combi-MG                        | Combi-MG-T                    |
| REF                                     | DESCRIPTION                         | Trailer to<br>Ground                   | Telescopic Higher<br>Lift stroke | Trailer to<br>Ground            | Telescopic Higher Lift stroke |
| 1                                       | Overall length*                     | 5000mm                                 |                                  | 197"                            |                               |
| 2                                       | Overall width*                      | 4400mm                                 |                                  | 173"                            |                               |
| 3                                       | Overall height*                     | 5500mm                                 | 5500mm -<br>7300mm               | 217"                            | 217" - 287"                   |
| 4                                       | Ground clearance under side section | 275mm                                  |                                  | 11"                             |                               |
| 5                                       | Height over engine                  | 2700mm                                 |                                  | 106"                            |                               |
| 6                                       | Wheel base                          | 4150mm                                 |                                  | 163"                            |                               |
| 7                                       | Width of load area                  | 3000mm                                 |                                  | 118"                            |                               |
| 8                                       | Height of load area*                | 4000mm                                 | 4000mm - 5800mm                  | 157"                            | 157" - 228"                   |
| 9                                       | Minimum outside radius              | 6700mm                                 |                                  | 264"                            |                               |
| 10                                      | Lift stroke*                        | 1800mm                                 |                                  | 71"                             |                               |
| Α                                       | Capacity                            | 20,000kg – 80,000kg                    |                                  | 44,000 lbs 176,000 lbs.         |                               |
| В                                       | Unladen weight                      | 13,000kg                               |                                  | 29,000 lbs.                     |                               |
| С                                       | Gradeability                        | 5% Fully Loaded                        |                                  |                                 |                               |
| D                                       | Maximum ground speed                | 6 km/h                                 |                                  | 4 mph                           |                               |
| Е                                       | Engine*                             | 96HP V3800 Kubota Diesel Engine        |                                  | 72kW V3800 Kubota Diesel Engine |                               |
| F                                       | Electric's                          | 12 Volt                                |                                  |                                 |                               |
| G                                       | Tyres                               | 4 x Super Elastic Puncture Proof Tyres |                                  |                                 |                               |
| Н                                       | Standard Colour                     | Yellow & Grey                          |                                  |                                 |                               |