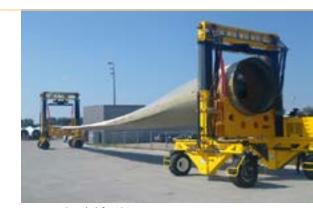

## **Combi-MG**Combilift Mobile Gantry

## Efficient Solution for Over Sized & Out of Gauge Loads

- The Combi-MG allows for increased storage with reduced aisle widths of just 5' (1.5m)
- Available in V3800 Kubota Diesel engine and LP Gas option
- Multi-directional, 6 steering options
- Overall dimensions can be customised to suit the customers application
- Side shift 200"/5080mm. Full side shift from left to right increases storage and flexibility

## **Combi-MG Advantages:**

- Independent telescopic for maximum lift whilst also capable of passing under low heights
- Independent lift allows lifting and lowering of coil/load
- Rotating C-Hook for handling coils in both directions and rotating, manual or automatic option
- Rated lift capacity from 20t to 80t