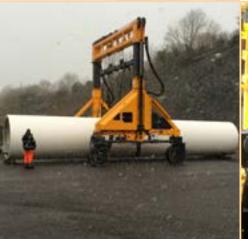

## **Combi-MG**Combilift Mobile Gantry

## Efficient Solution for Over Sized & Out of Gauge Loads

- The Combi-MG allows for increased storage with reduced aisle widths of just 5' (1.5m)
- Available in V3800 Kubota Diesel engine and LP Gas option
- Multi-directional, 6 steering options
- Overall dimensions can be customised to suit the customers application
- Side shift 200"/5080mm. Full side shift from left to right increases storage and flexibility