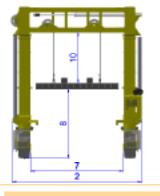

www.combilift.com

| STANDARD BUILD *CUSTOMIZATION AVAILABLE |                                     | Metric                                 |                                  | Imperial                        |                               |
|-----------------------------------------|-------------------------------------|----------------------------------------|----------------------------------|---------------------------------|-------------------------------|
|                                         |                                     | Combi-MG                               | Combi-MG-T                       | Combi-MG                        | Combi-MG-T                    |
| REF                                     | DESCRIPTION                         | Trailer to<br>Ground                   | Telescopic Higher<br>Lift stroke | Trailer to<br>Ground            | Telescopic Higher Lift stroke |
| 1                                       | Overall length*                     | 5000mm                                 |                                  | 197"                            |                               |
| 2                                       | Overall width*                      | 4400mm                                 |                                  | 173"                            |                               |
| 3                                       | Overall height*                     | 5500mm                                 | 5500mm -<br>7300mm               | 217"                            | 217" - 287"                   |
| 4                                       | Ground clearance under side section | 275mm                                  |                                  | 11"                             |                               |
| 5                                       | Height over engine                  | 2700mm                                 |                                  | 106"                            |                               |
| 6                                       | Wheel base                          | 4150mm                                 |                                  | 163"                            |                               |
| 7                                       | Width of load area                  | 3000mm                                 |                                  | 118"                            |                               |
| 8                                       | Height of load area*                | 4000mm                                 | 4000mm - 5800mm                  | 157"                            | 157" - 228"                   |
| 9                                       | Minimum outside radius              | 6700mm                                 |                                  | 264"                            |                               |
| 10                                      | Lift stroke*                        | 1800mm                                 |                                  | 71"                             |                               |
| Α                                       | Capacity                            | 20,000kg – 80,000kg                    |                                  | 44,000 lbs 176,000 lbs.         |                               |
| В                                       | Unladen weight                      | 13,000kg                               |                                  | 29,000 lbs.                     |                               |
| С                                       | Gradeability                        | 5% Fully Loaded                        |                                  |                                 |                               |
| D                                       | Maximum ground speed                | 6 km/h                                 |                                  | 4 mph                           |                               |
| Е                                       | Engine*                             | 96HP V3800 Kubota Diesel Engine        |                                  | 72kW V3800 Kubota Diesel Engine |                               |
| F                                       | Electric's                          | 12 Volt                                |                                  |                                 |                               |
| G                                       | Tyres                               | 4 x Super Elastic Puncture Proof Tyres |                                  |                                 |                               |
| Н                                       | Standard Colour                     | Yellow & Grey                          |                                  |                                 |                               |