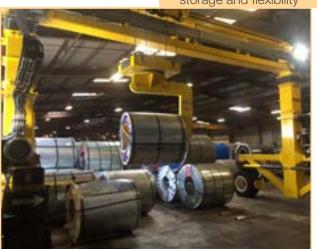

## **Combi-MG Advantages:**

- Independent telescopic for maximum lift whilst also capable of passing under low heights
- Independent lift allows lifting and lowering of coil/load
- Rotating C-Hook for handling coils in both directions and rotating, manual or automatic option
- Rated lift capacity from 20t to 80t