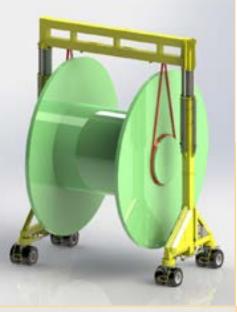

## **Combi-MG Advantages:**

- Independent telescopic for maximum lift whilst also capable of passing under low heights
- Independent lift allows lifting and lowering of coil/load
- Rotating C-Hook for handling coils in both directions and rotating, manual or automatic option
- Rated lift capacity from 20t to 80t